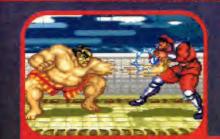

**MORTAL KOMBAT** 

STREET FIGHTER II

that this lardy-ass is a good looker!

KO

SCARPION.

4000

The depth of detail in the Streetfighter graphics make it a sure fire winner.